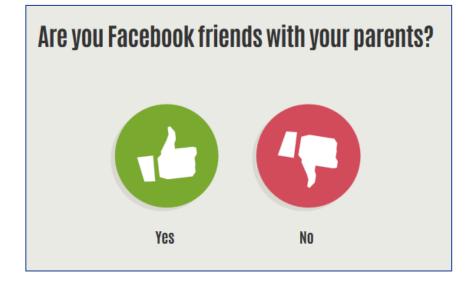

EBU members |
|        | GENERATION WHAT?                                                             | GENERATION WHAT?                          |                |
|        | CENERATION WHAT?                                                             | GENERATION BETH?                          |                |
|        | untry isn't on the list?<br>still participate, via the international version |                                           |                |
| > Ital | ke the international survey                                                  |                                           |                |

# Your country isn't on the list?

You may still participate, via the international version

I take the international survey

11 Languages

12 Countries

13 EBU members

















#### **GENERATION WHAT – EUROPE (COUNTRIES)**



# **GENERATION WHAT – EUROPE (PACKAGES)**

|                                                               | International Version                                              | Option 1 | Option 2 | Option 3 | Option 4 |
|---------------------------------------------------------------|--------------------------------------------------------------------|----------|----------|----------|----------|
| Website                                                       |                                                                    |          |          |          |          |
| Common website with one common URL                            |                                                                    |          |          |