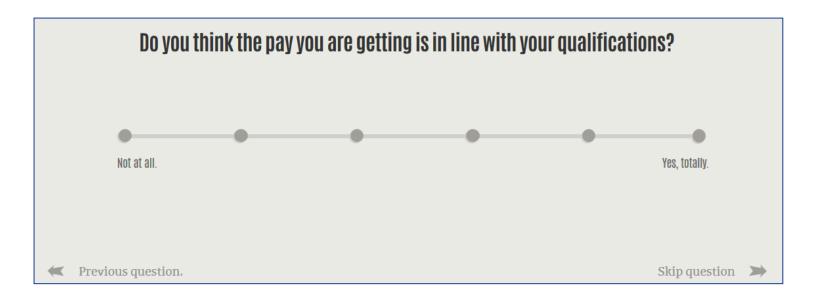

13 EBU members |
|        | GENERATION WHAT?                                                             | GENERATION WHAT?                          |                |
|        | CENERATION WHAT?                                                             | GENERATION BETH?                          |                |
|        | untry isn't on the list?<br>still participate, via the international version |                                           |                |
| > Ital | ke the international survey                                                  |                                           |                |

# Your country isn't on the list?

You may still participate, via the international version

I take the international survey

11 Languages

12 Countries

13 EBU members

















#### **GENERATION WHAT – EUROPE (COUNTRIES)**



# **GENERATION WHAT – EUROPE (PACKAGES)**

|                                                               | International Version                                              | Option 1 | Option 2 | Option 3 | Option 4 |
|---------------------------------------------------------------|--------------------------------------------------------------------|----------|----------|----------|----------|
| Website                                                       |                                                                    |          |          |          |          |
| Common website with one common URL                            |                                                                    |          |          |