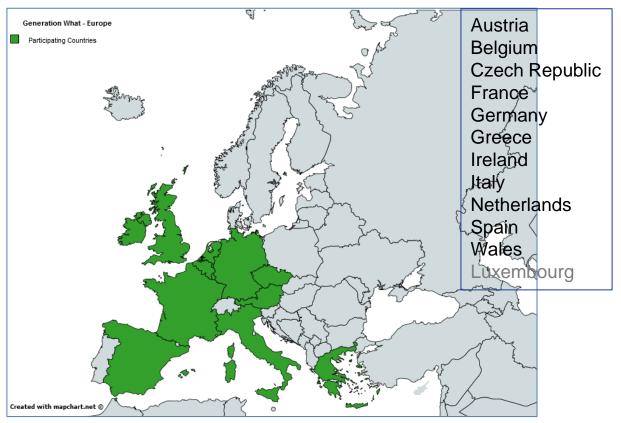

| GENERATION WHAT?                          |                |
|        | CENERATION WHAT?                                                             | GENERATION BETH?                          |                |
|        | untry isn't on the list?<br>still participate, via the international version |                                           |                |
| > Ital | ke the international survey                                                  |                                           |                |

# Your country isn't on the list?

You may still participate, via the international version

I take the international survey

11 Languages

12 Countries

13 EBU members

















#### **GENERATION WHAT – EUROPE (COUNTRIES)**



# **GENERATION WHAT – EUROPE (PACKAGES)**

|                                                               | International Version                                              | Option 1 | Option 2 | Option 3 | Option 4 |
|---------------------------------------------------------------|--------------------------------------------------------------------|----------|----------|----------|----------|
| Website                                                       |                                                                    |          |          |          |          |
| Common website with one common URL                            |                                                                    |          |          |          |          |
| Website my broadcaster / media enviro