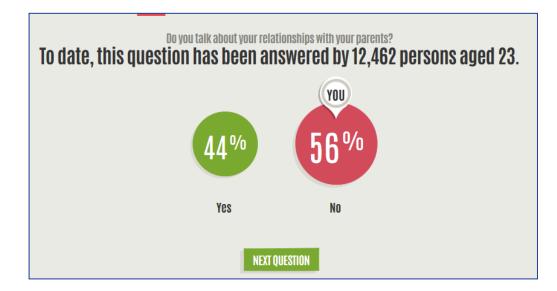

members |
|        | GENERATION WHAT?                                                             | GENERATION WHAT?                          |                |
|        | CENERATION WHAT?                                                             | GENERATION BETH?                          |                |
|        | untry isn't on the list?<br>still participate, via the international version |                                           |                |
| > Ital | ke the international survey                                                  |                                           |                |

# Your country isn't on the list?

You may still participate, via the international version

I take the international survey

11 Languages

12 Countries

13 EBU members

















#### **GENERATION WHAT – EUROPE (COUNTRIES)**



# **GENERATION WHAT – EUROPE (PACKAGES)**

|                                                               | International Version                                              | Option 1 | Option 2 | Option 3 | Option 4 |
|---------------------------------------------------------------|--------------------------------------------------------------------|----------|----------|----------|----------|
| Website                                                       |                                                                    |          |          |          |          |
| Common website with one common URL                            |                                                                    |          |          |          |